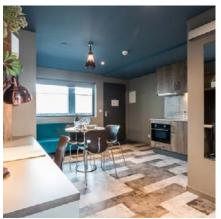

High-speed broadband and Wi-Fi

All-inclusive lodgings

On-site laundry room

State-of-the-art security

All studios have a kitchen with a bar counter and stools for two people, sink, oven/microwave, induction hob, integrated fridge freezer, private bathroom, desks with drawers and study chairs, shelves, wardrobe and storage space. Plugs with USB ports also come as standard.