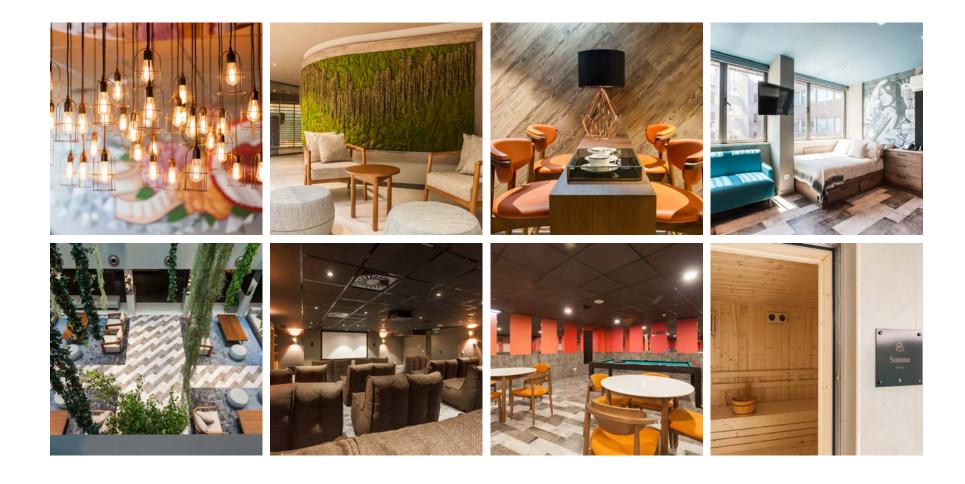

#### **Fantastic Features**

Collegiate Marquês de Pombal surpasses even the highest expectations of student living, providing simply stunning studios and luxurious living spaces in the heart of Lisbon. State-of-the-art and pristine facilities are designed to provide the ultimate university experience.

24/7 concierge

Swimming pool & sauna

Private fitness suite

Residents' club lounge

Secure bicycle storage

Private dinner party room

On-site cinema

Peaceful library

High-speed broadband and Wi-Fi

All-inclusive lodgings

On-site laundry room

State-of-the-art security

All studios have a kitchen with a bar counter and stools for two people, sink, oven/microwave, induction hob, integrated fridge freezer, private bathroom, desks with drawers and study chairs, shelves, wardrobe and storage space. Plugs with USB ports also come as standard.