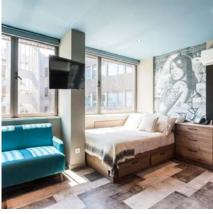

Collegiate Marquês de Pombal offers unbeatable facilities, with everything you need to make your student life unforgettable.

Our 330 single or double studios all come with fully equipped kitchens and private en-suite bathrooms, giving our student residents their independence, while also being part of a diverse and multicultural community.

High-speed broadband and Wi-Fi

All-inclusive lodgings

On-site laundry room

State-of-the-art security

All studios have a kitchen with a bar counter and stools for two people, sink, oven/microwave, induction hob, integrated fridge freezer, private bathroom, desks with drawers and study chairs, shelves, wardrobe and storage space. Plugs with USB ports also come as standard.