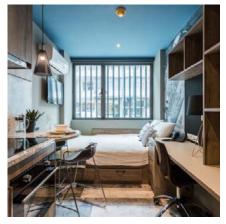

Collegiate Marquês de Pombal offers unbeatable facilities, with everything you need to make your student life unforgettable.

Our 330 single or double studios all come with fully equipped kitchens and private en-suite bathrooms, giving our student residents their independence, while also being part of a diverse and multicultural community.

High-speed broadband and Wi-Fi

All-inclusive lodgings

On-site laundry room

State-of-the-art security

All studios have a kitchen with a bar counter and stools for two people, sink, oven/microwave, induction hob, integrated fridge freezer, private bathroom, desks with drawers and study chairs, shelves, wardrobe and storage space. Plugs with USB ports also come as standard.