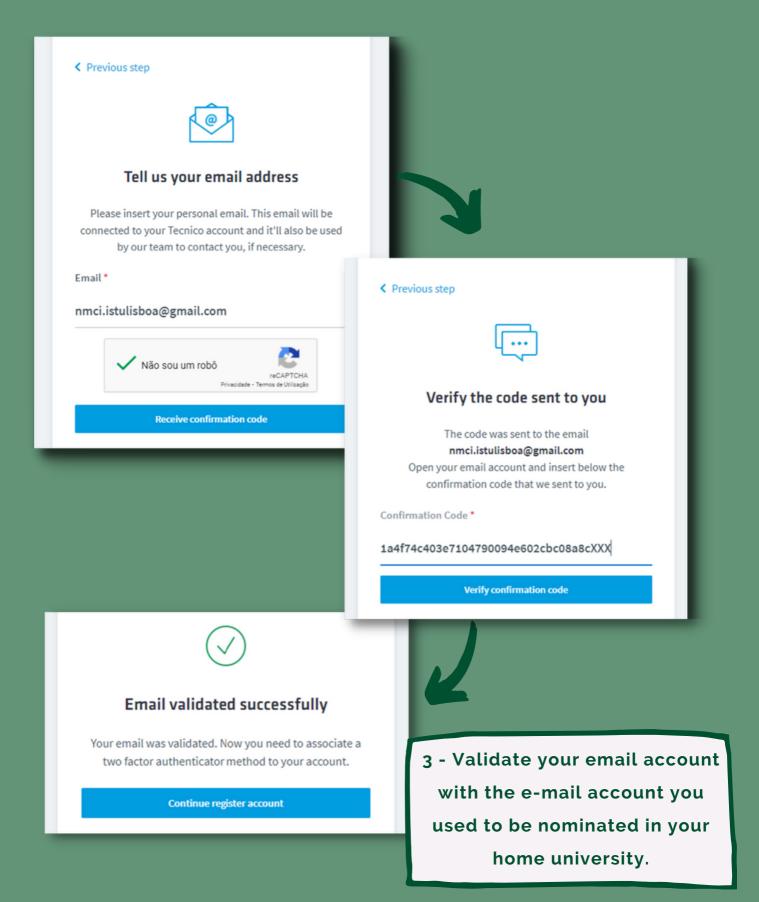

2 - Follow the instructions presented in the image. It is important to have access to your email account and to have a phone with an operational number with you.

3 - Now you need to authenticate the account through Two Factor Authentication, where you should choose one of the available options to do so.