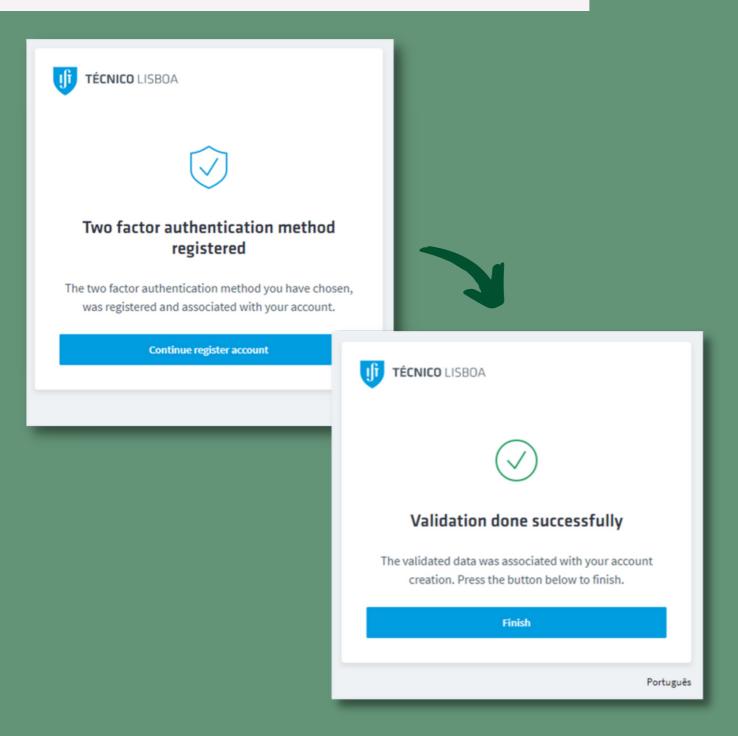

5 - Confirm if your chosen method of two-factor authentication has been registered with success.

| $\bigcirc$ | Identity Validation Use one of the methods below to validate your identity.                                                                                                                                                      |                  |                                                                                                                                                   |
|------------|----------------------------------------------------------------------------------------------------------------------------------------------------------------------------------------------------------------------------------|------------------|---------------------------------------------------------------------------------------------------------------------------------------------------|
| in order t | not have a Portuguese Citizen Card/Portuguese Mobile Authentication Ke<br>o access one of the following identity validation methods: (1) Scheduled v<br>pture via webcam, where you will take a photo of yourself and your docur | video call, wher | e an interactive video call is schedule with our support services OR (2)                                                                          |
| •          | Portuguese Citizen Card<br>Use a card reader.                                                                                                                                                                                    | (3)              | Chave Móvel Digital<br>You need to have access to your PIN code and mobile phone with<br>the number associated with your Portuguese Citizen Card. |
|            | Scheduled video call<br>You need to fill your personal data to use this identity validation<br>method.                                                                                                                           | Å.               | Image capture via webcam<br>You need to fill your personal data to use this identity validation<br>method.                                        |
| Have dou   | ibts? Get help                                                                                                                                                                                                                   |                  |                                                                                                                                                   |
|            |                                                                                                                                                                                                                                  |                  |                                                                                                                                                   |

6 - After account creation, you must fill in your personal information and then choose an identity validation method.

P.S.: the profile must be complete for the four evaluation methods to be available; if the personal information is not filled in, only two of these methods will be available.