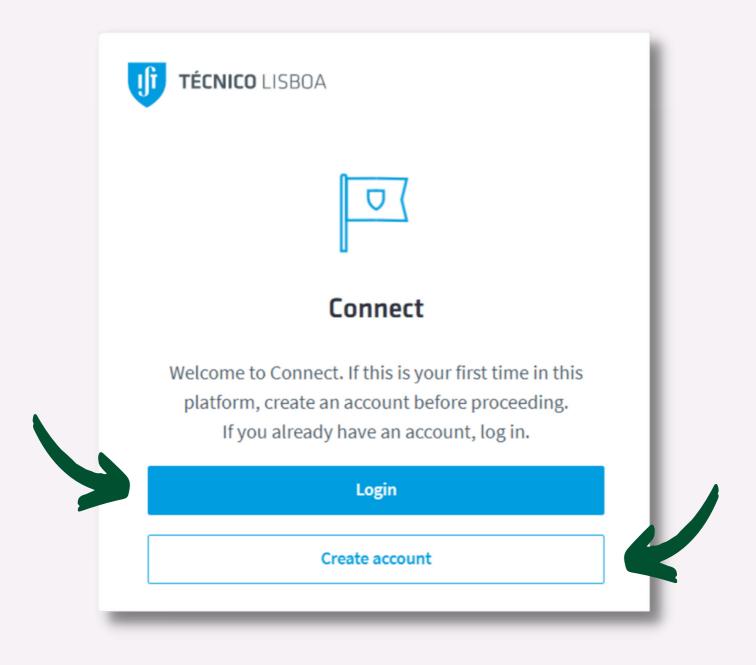

1 - To officially enroll in Técnico, you must create your account on the <u>Connect Platform</u>. If you already have an account, simply log in; otherwise, these are the steps to follow:

| ITÉCNICO LISBOA                                                                                            |
|------------------------------------------------------------------------------------------------------------|
| < Previous step                                                                                            |
| $\overline{\checkmark}$                                                                                    |
| First of all                                                                                               |
| First of all, we will need to confirm your email address and associate a two factor authentication method. |
| Check if you have access to your email account and you have your phone with you.                           |
| Start                                                                                                      |
|                                                                                                            |

2 - Follow the instructions presented in the image. It is important to have access to your email account and to have a phone with an operational number with you.

3 - Now you need to authenticate the account through Two Factor Authentication, where you should choose one of the available options to do so.