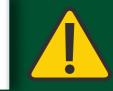

#### 8 - Review the data of your process and after click "submit and lock"

#### **ATTENTION!**

Your application will now be reviewed and approved by our team. When this happens you will receive an e-mail confirming the submission of your application and after that you can continue the process through the same platform