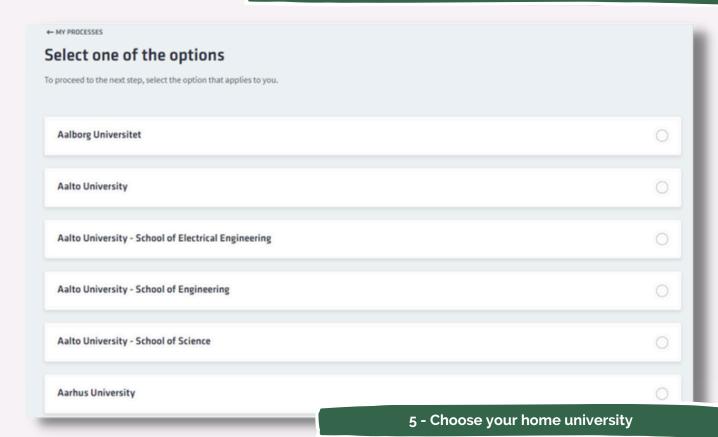

1 - With the Check Validation on Identity Validation and Personal Information, you must proceed to the Admission Portal. Make sure you are on the main page of the Connect – Admission Platform!

3 - Choose"I want to enrol via mobility program (Erasmus, Outside Europe, etc.)"