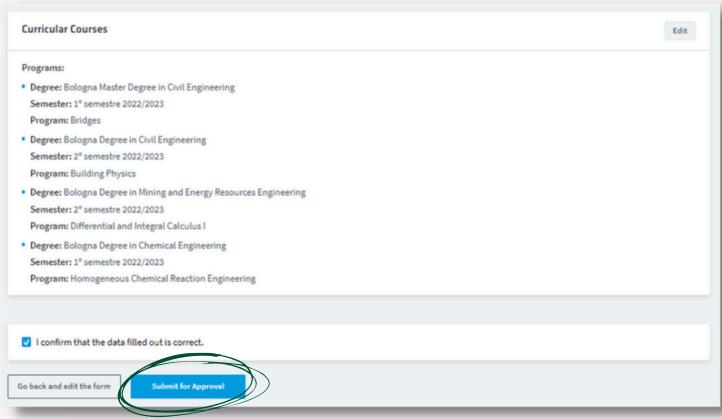

### **ATTENTION!**

51% of the curricular courses in which you will enrol must be part of the degree in which you are enrolled at Técnico, otherwise your application will be rejected.

6 - Confirm the name, semester and degree of the chosen curricular courses and if everything is correct click on "submit for approval"