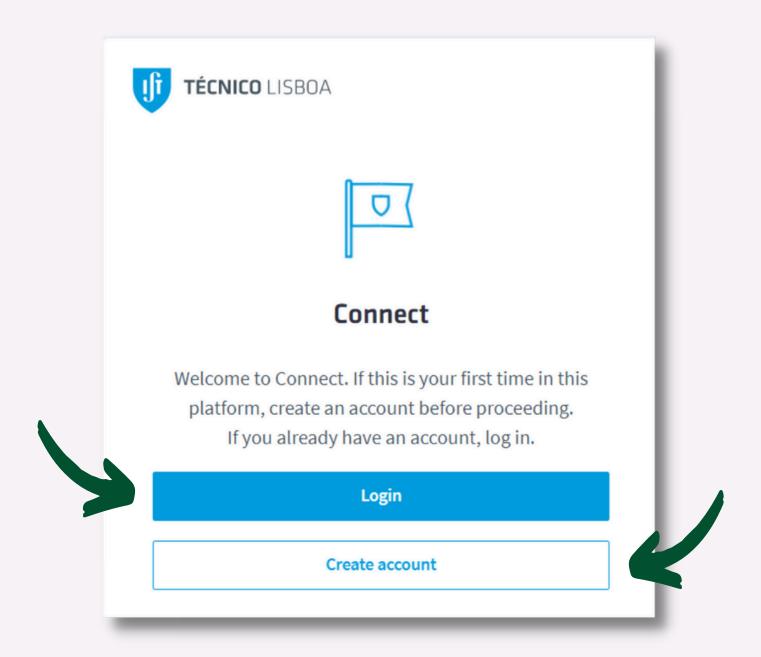

#### Email validated successfully

Your email was validated. Now you need to associate a two factor authenticator method to your account.

Continue register account

3 - Validate your email account with the e-mail account you used to be nominated in your home university.