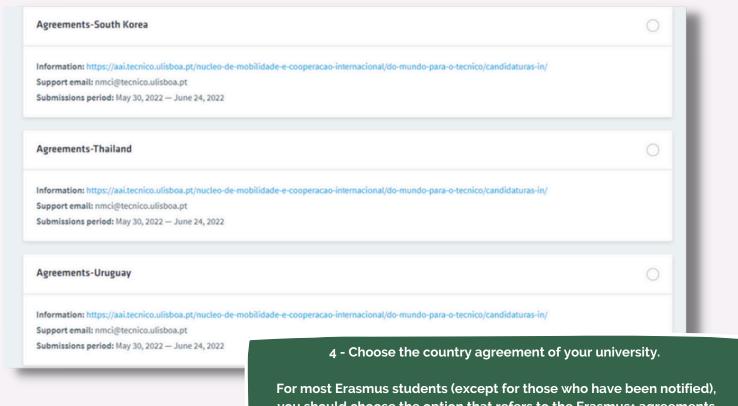

1 - With the Check Validation on Identity Validation and Personal Information, you must proceed to the Admission Portal. Make sure you are on the main page of the Connect – Admission Platform!

3 - Choose"I want to enrol via mobility program (Erasmus, Outside Europe, etc.)"

For most Erasmus students (except for those who have been notified), you should choose the option that refers to the Erasmus+ agreements and not to the specific country!

Process within "Bologna Master Degree in Biomedical Engineering ( Brussels Free University)"