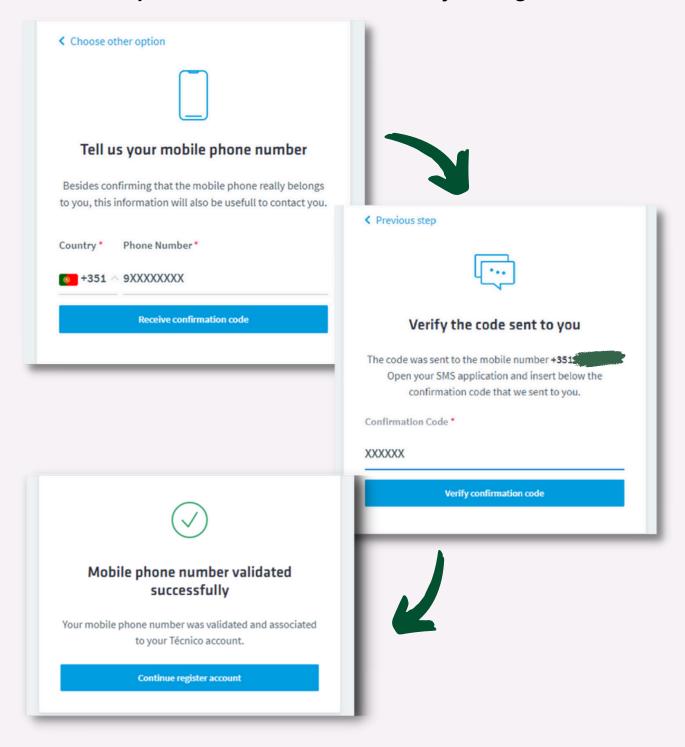

3 - Now you need to authenticate the account through Two Factor Authentication, where you should choose one of the available options to do so.

4 - If you choose your mobile phone number to authenticate your account, make sure you introduce an operational phone number.

You will then receive a confirmation code that you must enter on the platform in order to continue your registration.

5 - Confirm if your chosen method of two-factor authentication has been registered with success.