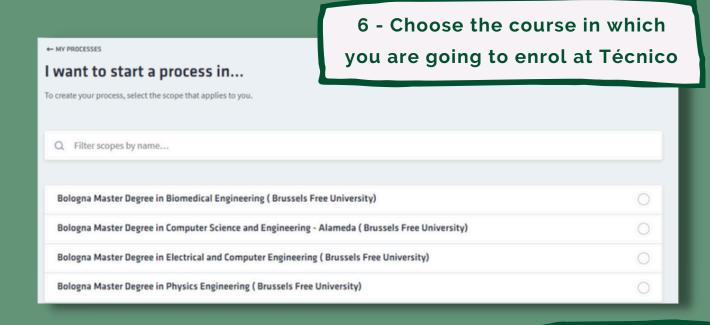

1 - With the Check Validation on Identity Validation and Personal Information, you must proceed to the Admission Portal. Make sure you are on the main page of the Connect – Admission Platform!

3 - Choose"I want to enrol via mobility program (Erasmus, Outside Europe, etc.)"

For most Erasmus students (except for those who have been notified), you should choose the option that refers to the Erasmus+ agreements and not to the specific country!

Process within "Bologna Master Degree in Biomedical Engineering ( Brussels Free University)"