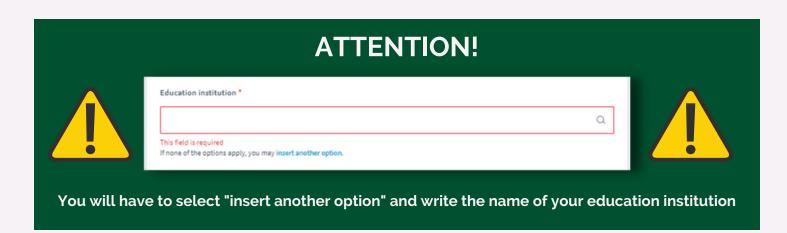

← MY PROCESSES

7 - Fill in all the necessary fields

The arrival and departure dates do not need to be exact, they can be approximate!

Previous

Next

7 - Fill in all the necessary fields

|                                                                                                  | 7 - Fill in all<br>necessary fi |       |                                                           |
|--------------------------------------------------------------------------------------------------|---------------------------------|-------|-----------------------------------------------------------|
| Qualifications                                                                                   | necessary in                    | otus  |                                                           |
| Information regarding degrees and qualifications obtained or attended. For example, a masters of | ryour k12 education.            |       |                                                           |
| Qualification *                                                                                  |                                 |       |                                                           |
| ІТЕМ1                                                                                            | •                               |       |                                                           |
| Country in which the qualification was granted *                                                 |                                 |       |                                                           |
|                                                                                                  | Q                               |       |                                                           |
| Qualification level *                                                                            |                                 |       |                                                           |
|                                                                                                  | α                               |       |                                                           |
| Studies Start *                                                                                  |                                 |       |                                                           |
| DD/MM/YYYY                                                                                       | =                               |       |                                                           |
| Conclusion Date Only fill in if studies were completed and a degree/certificate obtained         |                                 | Th    | ere is no need to                                         |
| рр/мм/үүү                                                                                        | =                               |       | nit either the Proof                                      |
| Degree final grade/scale * Example: 15 (0-20); 5 (0-10); B (F to A+)                             |                                 | Equiv | Qualifications or<br>valent Document or<br>he Grade Scale |
| Proof of Qualifications or equivalent document Detailed with grades and respective ECTS          |                                 |       | anation Document!                                         |
| Upload file in the format: .pdf                                                                  |                                 | 7     |                                                           |
| Grade scale explanation document                                                                 |                                 | Ť     |                                                           |
| Upload file in the format: .pdf                                                                  |                                 |       |                                                           |
| + Add another qualification                                                                      |                                 |       |                                                           |
| Country where highschool was finished *                                                          |                                 |       |                                                           |
|                                                                                                  | Q                               |       |                                                           |
| Previous Next                                                                                    |                                 |       |                                                           |