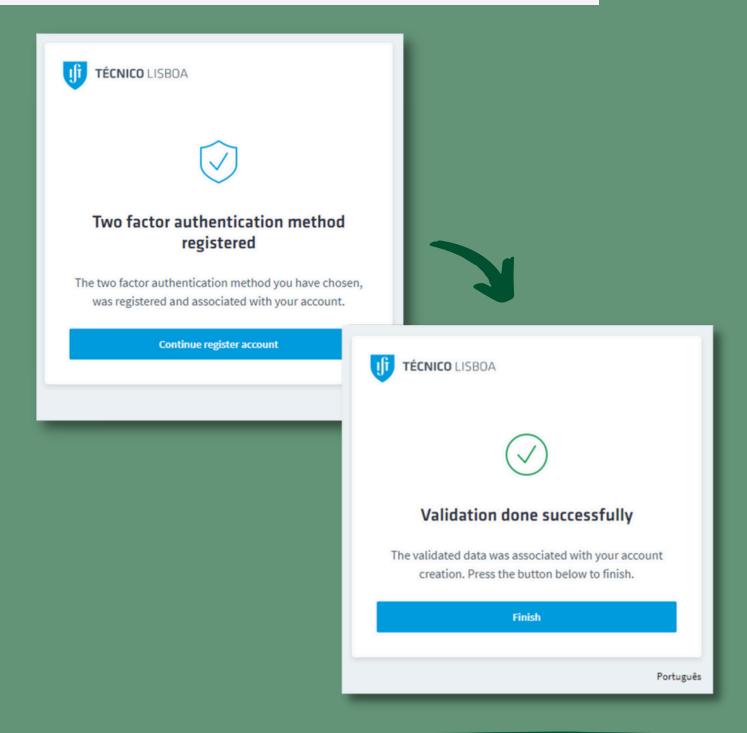

You will then receive a confirmation code that you must enter on the platform in order to continue your registration.

5 - Confirm if your chosen method of two-factor authentication has been registered with success.

6 - Fill in your personal information and only after you will be able to validate your identity.

PS: In this image, only two options appear in the Identity Validation part and only after the four options will be available.