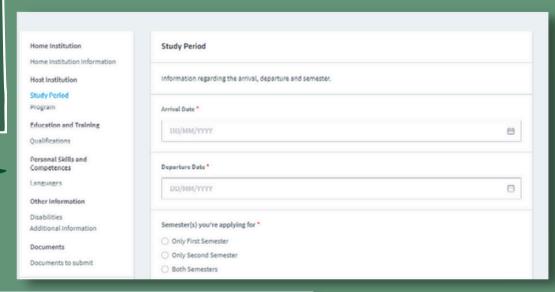

← MY PROCESSES

7 - Fill in all the necessary fields

The arrival and departure dates do not need to be exact, they can be approximate!

Previous

Next

7 - Fill in all the necessary fields

|                                                                                                  | 7 - Fill in all<br>necessary fi |       |                                                           |
|--------------------------------------------------------------------------------------------------|---------------------------------|-------|-----------------------------------------------------------|
| Qualifications                                                                                   | necessary in                    | otus  |                                                           |
| Information regarding degrees and qualifications obtained or attended. For example, a masters of | ryour k12 education.            |       |                                                           |
| Qualification *                                                                                  |                                 |       |                                                           |
| ІТЕМ1                                                                                            | •                               |       |                                                           |
| Country in which the qualification was granted *                                                 |                                 |       |                                                           |
|                                                                                                  | Q                               |       |                                                           |
| Qualification level *                                                                            |                                 |       |                                                           |
|                                                                                                  | α                               |       |                                                           |
| Studies Start *                                                                                  |                                 |       |                                                           |
| DD/MM/YYYY                                                                                       | =                               |       |                                                           |
| Conclusion Date Only fill in if studies were completed and a degree/certificate obtained         |                                 | Th    | ere is no need to                                         |
| рр/мм/үүү                                                                                        | =                               |       | nit either the Proof                                      |
| Degree final grade/scale * Example: 15 (0-20); 5 (0-10); B (F to A+)                             |                                 | Equiv | Qualifications or<br>valent Document or<br>he Grade Scale |
| Proof of Qualifications or equivalent document Detailed with grades and respective ECTS          |                                 |       | anation Document!                                         |
| Upload file in the format: .pdf                                                                  |                                 | 7     |                                                           |
| Grade scale explanation document                                                                 |                                 | Ť     |                                                           |
| Upload file in the format: .pdf                                                                  |                                 |       |                                                           |
| + Add another qualification                                                                      |                                 |       |                                                           |
| Country where highschool was finished *                                                          |                                 |       |                                                           |
|                                                                                                  | Q                               |       |                                                           |
| Previous Next                                                                                    |                                 |       |                                                           |