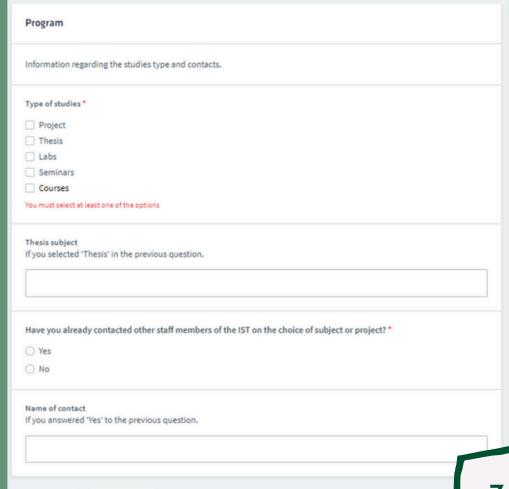

6 - Fill in your personal information and only after you will be able to validate your identity.

PS: In this image, only two options appear in the Identity Validation part and only after the four options will be available.