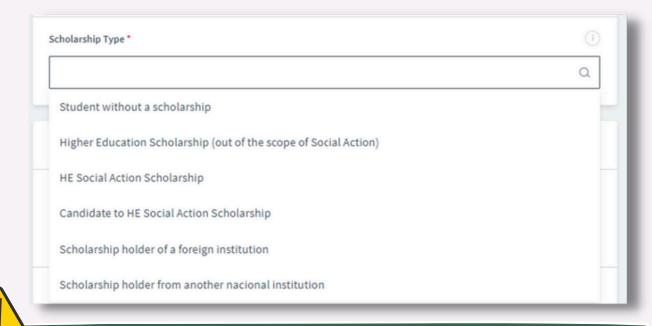

Placement period: October 15, 2024 12:00 AM (10/14/2024 11:00 PM GMT) — November 15, 2024 11:59 PM (GMT)

2 - Fill in all the necessary fields

1

3 - Fill in depending on the type of scholarship given by your home institution.

P.S.: if you are an Erasmus+ student and if you receive the mobility grant, you must select the option "scholarship holder of a foreign institution"

| Mobility Documents                                                                                        |
|-----------------------------------------------------------------------------------------------------------|
| Required documents to complete mobility registration.                                                     |
| Transcript of Records                                                                                     |
| Upload file in the format: .pdf                                                                           |
| Learning Agreement                                                                                        |
| Upload file in the format: .pdf                                                                           |
| Curricular Courses                                                                                        |
| In this section you should choose the curricular courses to enroll in accord with the learning agreement. |
| Programs *                                                                                                |
| + Add another program                                                                                     |