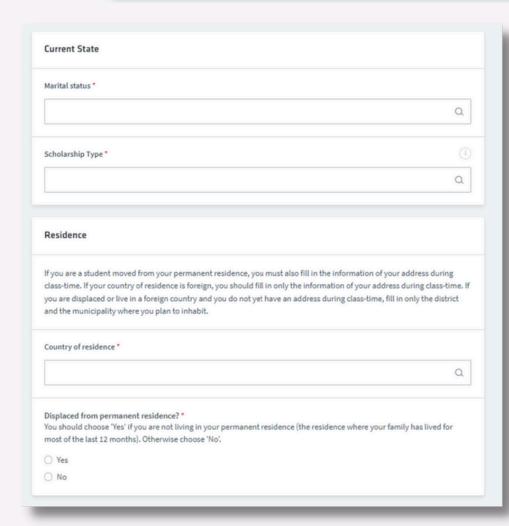

Placement period: October 15, 2024 12:00 AM (10/14/2024 11:00 PM GMT) — November 15, 2024 11:59 PM (GMT)

2 - Fill in all the necessary fields

1

3 - Fill in depending on the type of scholarship given by your home institution.

P.S.: if you are an Erasmus+ student and if you receive the mobility grant, you must select the option "scholarship holder of a foreign institution"

| Mobility Documents                                                                                        |
|-----------------------------------------------------------------------------------------------------------|
| Required documents to complete mobility registration.                                                     |
| Transcript of Records                                                                                     |
| Upload file in the format: .pdf                                                                           |
| Learning Agreement                                                                                        |
| Upload file in the format: .pdf                                                                           |
| Curricular Courses                                                                                        |
| In this section you should choose the curricular courses to enroll in accord with the learning agreement. |
| Programs *                                                                                                |
| + Add another program                                                                                     |