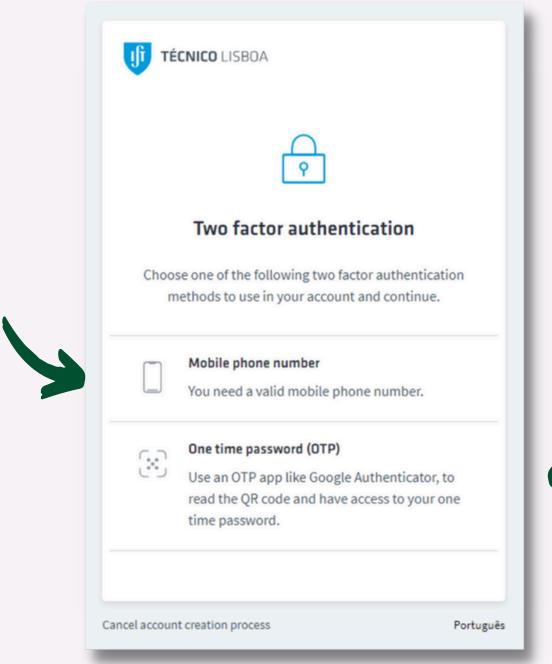

3 - Now you need to authenticate the account through Two Factor Authentication, where you should choose one of the available options to do so.

4 - If you choose your mobile phone number to authenticate your account, make sure you introduce an operational phone number.