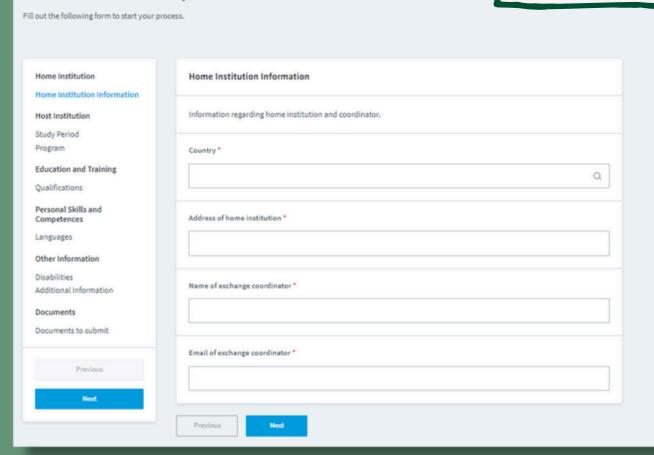

← MY PROCESSES

7 - Fill in all the necessary fields

The arrival and departure dates do not need to be exact, they can be approximate!

Previous

Next

7 - Fill in all the necessary fields

|                                                                                                  | 7 - Fill in all<br>necessary fi |       |                                                           |
|--------------------------------------------------------------------------------------------------|---------------------------------|-------|-----------------------------------------------------------|
| Qualifications                                                                                   | necessary in                    | otus  |                                                           |
| Information regarding degrees and qualifications obtained or attended. For example, a masters of | ryour k12 education.            |       |                                                           |
| Qualification *                                                                                  |                                 |       |                                                           |
| ІТЕМ1                                                                                            | •                               |       |                                                           |
| Country in which the qualification was granted *                                                 |                                 |       |                                                           |
|                                                                                                  | Q                               |       |                                                           |
| Qualification level *                                                                            |                                 |       |                                                           |
|                                                                                                  | α                               |       |                                                           |
| Studies Start *                                                                                  |                                 |       |                                                           |
| DD/MM/YYYY                                                                                       | =                               |       |                                                           |
| Conclusion Date Only fill in if studies were completed and a degree/certificate obtained         |                                 | Th    | ere is no need to                                         |
| рр/мм/үүү                                                                                        | =                               |       | nit either the Proof                                      |
| Degree final grade/scale * Example: 15 (0-20); 5 (0-10); B (F to A+)                             |                                 | Equiv | Qualifications or<br>valent Document or<br>he Grade Scale |
| Proof of Qualifications or equivalent document Detailed with grades and respective ECTS          |                                 |       | anation Document!                                         |
| Upload file in the format: .pdf                                                                  |                                 | 7     |                                                           |
| Grade scale explanation document                                                                 |                                 | Ť     |                                                           |
| Upload file in the format: .pdf                                                                  |                                 |       |                                                           |
| + Add another qualification                                                                      |                                 |       |                                                           |
| Country where highschool was finished *                                                          |                                 |       |                                                           |
|                                                                                                  | Q                               |       |                                                           |
| Previous Next                                                                                    |                                 |       |                                                           |