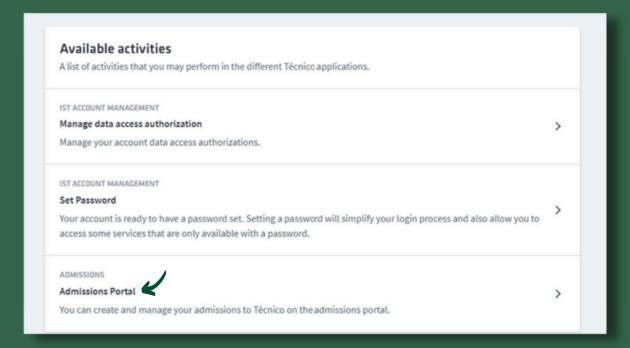

1 - With the Check Validation on Identity Validation and Personal Information, you must proceed to the Admission Portal. Make sure you are on the main page of the Connect – Admission Platform!

3 - Choose"I want to enrol via mobility program (Erasmus, Outside Europe, etc.)"