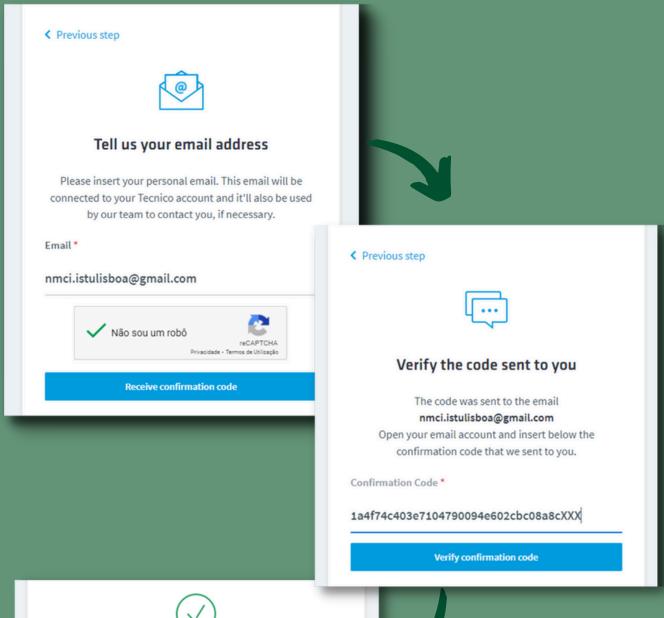

1 - To officially enroll in Técnico, you must create your account on the <u>Connect Platform</u>. If you already have an account, simply log in; otherwise, these are the steps to follow:

2 - Follow the instructions presented in the image. It is important to have access to your email account and to have a phone with an operational number with you.

#### Email validated successfully

Your email was validated. Now you need to associate a two factor authenticator method to your account.

Continue register account

3 - Validate your email account with the e-mail account you used to be nominated in your home university.