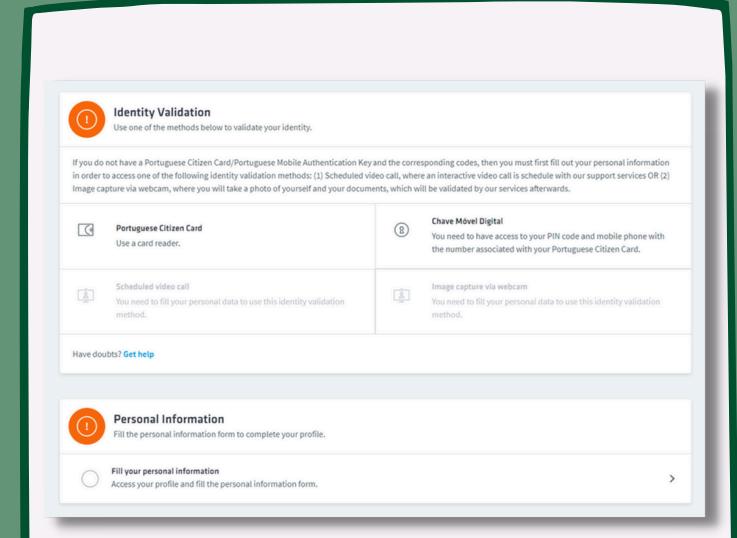

6 - Fill in your personal information and only after you will be able to validate your identity.

PS: In this image, only two options appear in the Identity Validation part and only after the four options will be available.