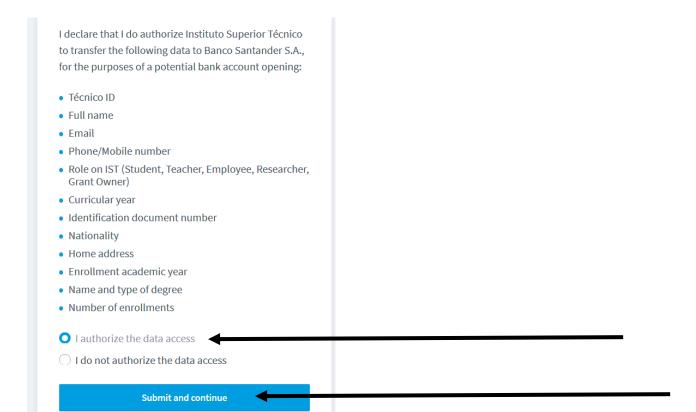

# **REQUESTING YOUR TÉCNICO CARD**

- 1. Upload a photo on fénix (https://fenix.tecnico.ulisboa.pt/)
  - 1.1 Login to <a href="https://fenix.tecnico.ulisboa.pt/">https://fenix.tecnico.ulisboa.pt/</a>

- 1.2
- 1.3 Click on the icon where your photo should be.
- 1.4 Upload a photo
- 2. One or 2 days later you can request you card on Connect platform: