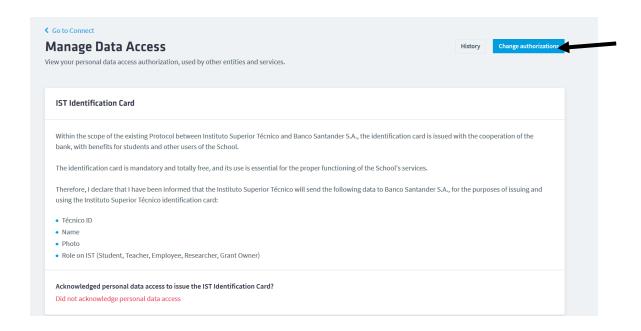

# **REQUESTING YOUR TÉCNICO CARD**

- 1. Upload a photo on fénix (https://fenix.tecnico.ulisboa.pt/)
  - 1.1 Login to <a href="https://fenix.tecnico.ulisboa.pt/">https://fenix.tecnico.ulisboa.pt/</a>

- 1.2
- 1.3 Click on the icon where your photo should be.
- 1.4 Upload a photo
- 2. One or 2 days later you can request you card on Connect platform: