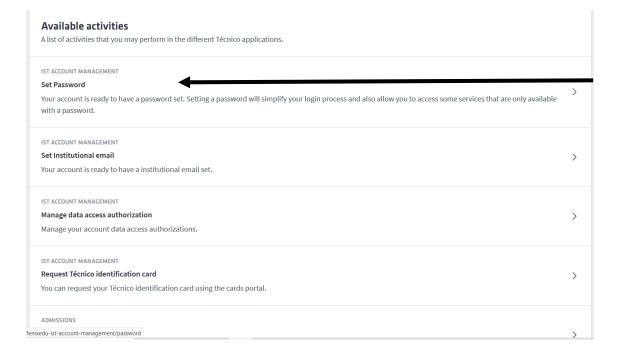

#### **IST ID**

To see your IST ID login to connect and click on your photo on the top right of your connect account



#### **LINK CONNECT AND FENIX**











#### **SETING UP YOUR PASSWORD**

#### 1. Login to connect







### 2. Write your new password



## **CREATING YOUR TÉCNICO EMAIL**





# **REQUESTING YOUR TÉCNICO CARD**

- 1. Upload a photo on fénix (https://fenix.tecnico.ulisboa.pt/)
  - 1.1 Login to <a href="https://fenix.tecnico.ulisboa.pt/">https://fenix.tecnico.ulisboa.pt/</a>



- 1.2
- 1.3 Click on the icon where your photo should be.
- 1.4 Upload a photo
- 2. One or 2 days later you can request you card on Connect platform:





From now on all your operations are done through Fénix platform.