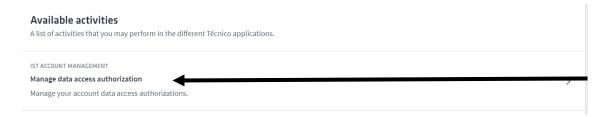

# **REQUESTING YOUR TÉCNICO CARD**

- 1. Upload a photo on fénix (https://fenix.tecnico.ulisboa.pt/)
  - 1.1 Login to <a href="https://fenix.tecnico.ulisboa.pt/">https://fenix.tecnico.ulisboa.pt/</a>

- 1.2
- 1.3 Click on the icon where your photo should be.
- 1.4 Upload a photo
- 2. One or 2 days later you can request you card on Connect platform: