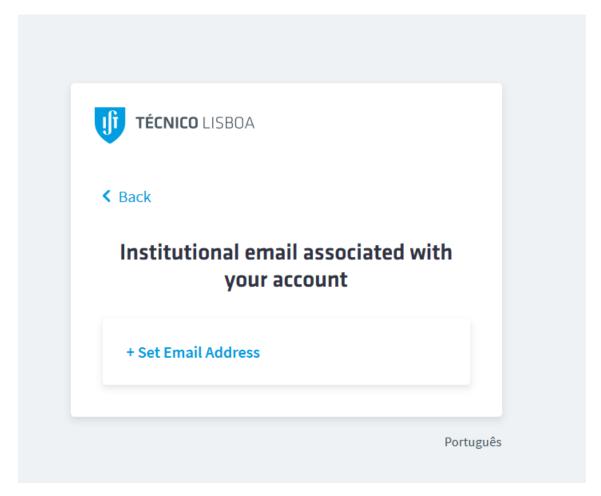

#### **IST ID**

To see your IST ID login to connect and click on your photo on the top right of your connect account



#### **LINK CONNECT AND FENIX**











#### **SETING UP YOUR PASSWORD**

#### 1. Login to connect







### 2. Write your new password



## **CREATING YOUR TÉCNICO EMAIL**





# **REQUESTING YOUR TÉCNICO CARD**

- 1. Upload a photo on fénix (https://fenix.tecnico.ulisboa.pt/)
  - 1.1 Login to <a href="https://fenix.tecnico.ulisboa.pt/">https://fenix.tecnico.ulisboa.pt/</a>



- 1.2
- 1.3 Click on the icon where your photo should be.
- 1.4 Upload a photo
- 2. One or 2 days later you can request you card on Connect platform:





From now on all your operations are done through Fénix platform.