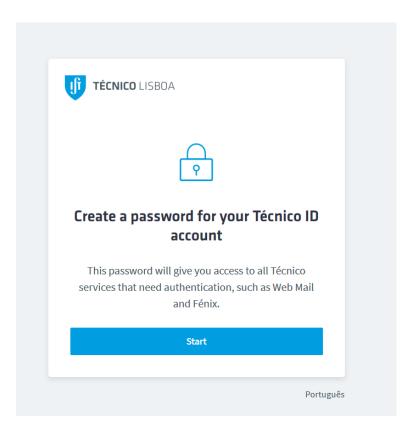

#### **IST ID**

To see your IST ID login to connect and click on your photo on the top right of your connect account



#### **LINK CONNECT AND FENIX**











#### **SETING UP YOUR PASSWORD**

#### 1. Login to connect







### 2. Write your new password



## **CREATING YOUR TÉCNICO EMAIL**





# **REQUESTING YOUR TÉCNICO CARD**

- 1. Upload a photo on fénix (https://fenix.tecnico.ulisboa.pt/)
  - 1.1 Login to <a href="https://fenix.tecnico.ulisboa.pt/">https://fenix.tecnico.ulisboa.pt/</a>



- 1.2
- 1.3 Click on the icon where your photo should be.
- 1.4 Upload a photo
- 2. One or 2 days later you can request you card on Connect platform:





From now on all your operations are done through Fénix platform.