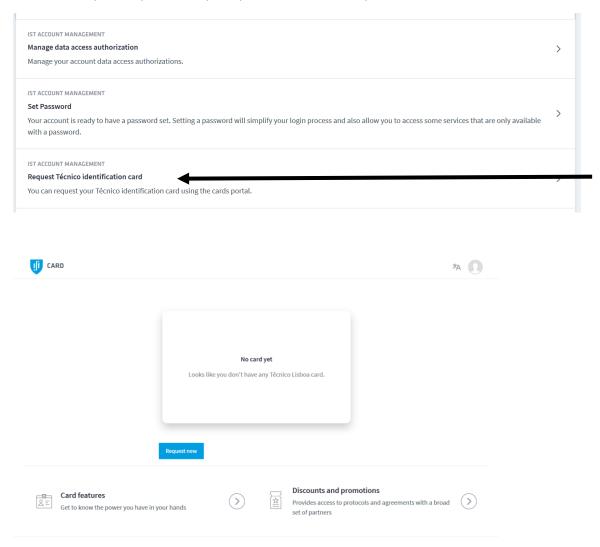

# **REQUESTING YOUR TÉCNICO CARD**

- 1. Upload a photo on fénix (https://fenix.tecnico.ulisboa.pt/)
  - 1.1 Login to <a href="https://fenix.tecnico.ulisboa.pt/">https://fenix.tecnico.ulisboa.pt/</a>

- 1.2
- 1.3 Click on the icon where your photo should be.
- 1.4 Upload a photo
- 2. One or 2 days later you can request you card on Connect platform: