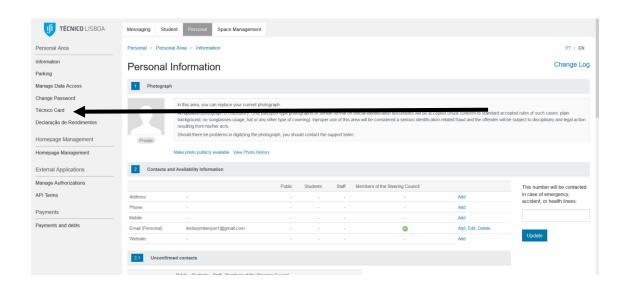

# **REQUESTING YOUR TÉCNICO CARD**

- 1. Upload a photo on fénix (https://fenix.tecnico.ulisboa.pt/)
  - 1.1 Login to <a href="https://fenix.tecnico.ulisboa.pt/">https://fenix.tecnico.ulisboa.pt/</a>

- 1.2
- 1.3 Click on the icon where your photo should be.
- 1.4 Upload a photo
- 2. One or 2 days later you can request you card on Connect platform: