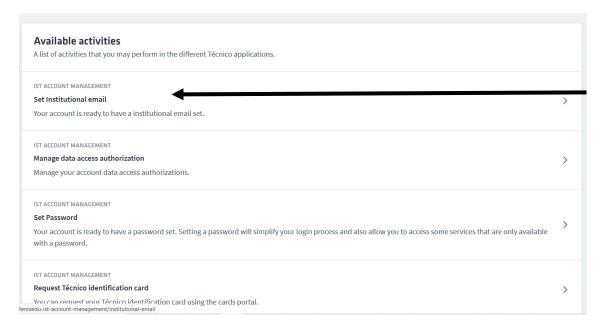

#### **IST ID**

To see your IST ID login to connect and click on your photo on the top right of your connect account



#### **LINK CONNECT AND FENIX**











#### **SETING UP YOUR PASSWORD**

#### 1. Login to connect







### 2. Write your new password



## **CREATING YOUR TÉCNICO EMAIL**





# **REQUESTING YOUR TÉCNICO CARD**

- 1. Upload a photo on fénix (https://fenix.tecnico.ulisboa.pt/)
  - 1.1 Login to <a href="https://fenix.tecnico.ulisboa.pt/">https://fenix.tecnico.ulisboa.pt/</a>



- 1.2
- 1.3 Click on the icon where your photo should be.
- 1.4 Upload a photo
- 2. One or 2 days later you can request you card on Connect platform:





From now on all your operations are done through Fénix platform.