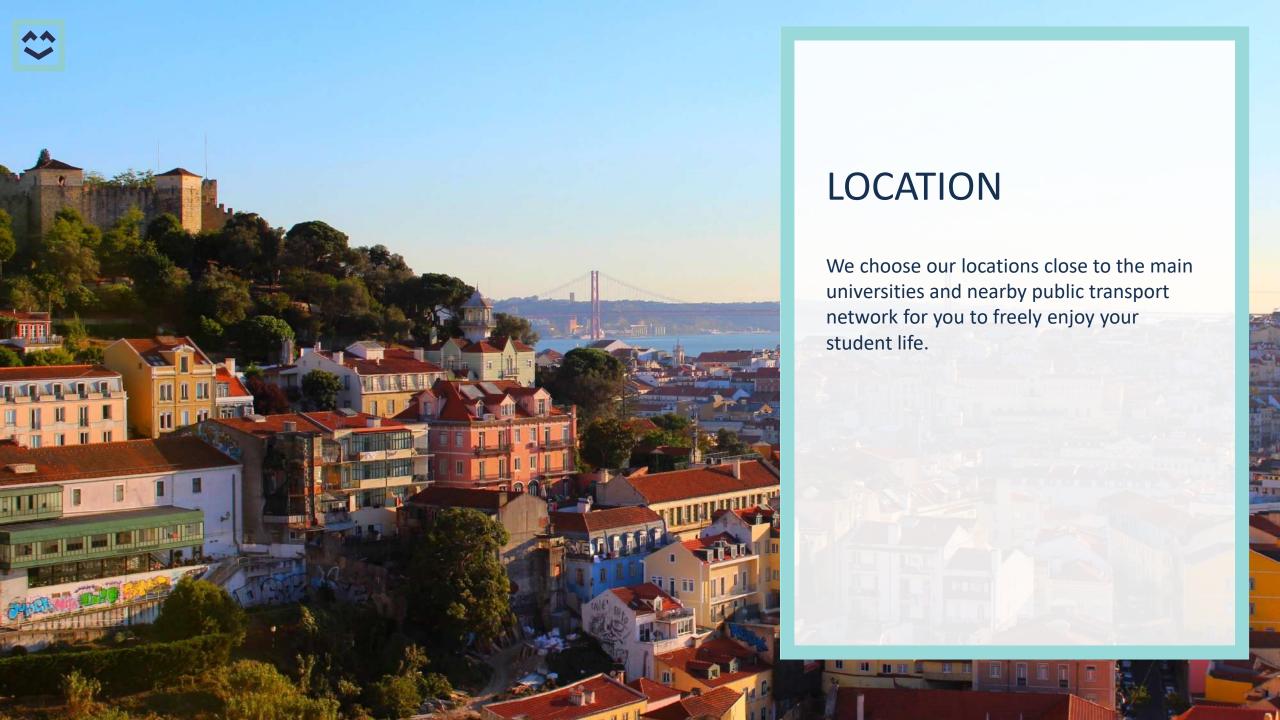

# Lisboa Cidade Universitária

- 1 UL 1,2 km (Medicina, Direito, Letras, Psicologia, Dentária, Farmácia)
- 1 ISCTE 1,0 km
- 2 Técnico 2,4 km
- 3 UCP 1,7 km
- 4 NOVA FCSH 1,0 km
- 5 NOVA (Campolide) 2,0 km (IMS, Direito)
- 6 LUSÓFONA 2,0 km
- 7 ISCAL 1,4 km
- 8 ISG 2,2 km
- 9 IPL 4,5 km (ESCS / ESEL / ESML)
- LO EUROPEIA 4,5 km
- 11 UL (Ajuda) 6,0 km (Veterinária, Arquitetura, ISCSP)

# Lisboa Cidade Universitária