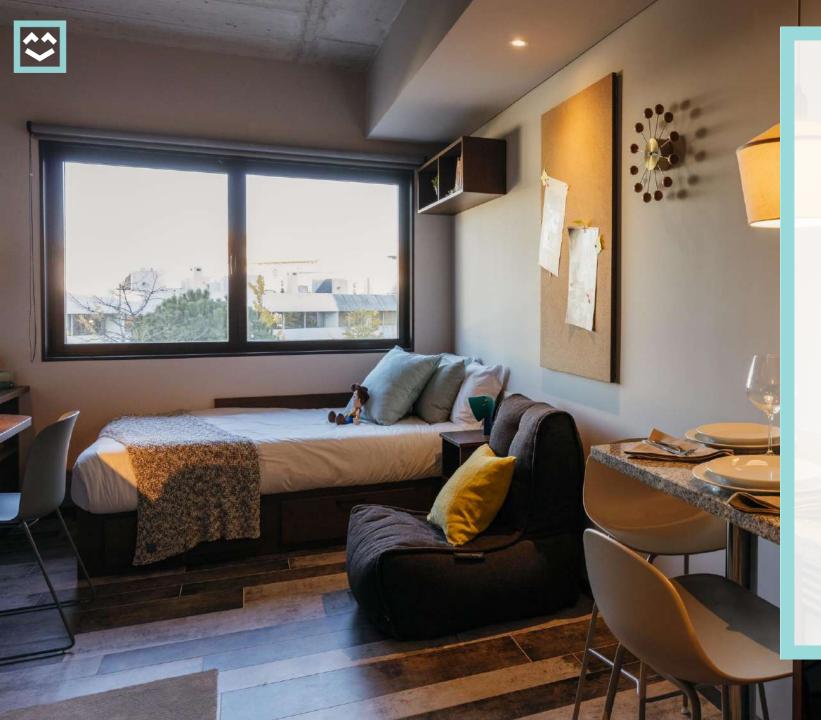

# **STUDIOS**

SINGLE & TWIN

In our residences you will find single studios and in some also twins and all of them fully equipped to make your experience unforgettable

Living with your friends has never been so easy!

# **STUDIOS**

\* Kitchenware not included

At Livensa Living residences you will find twin and single studios fully equipped with a kitchen and a private bathroom .

#### All rooms include:

- Individually adjustable air conditioning (hot and cold).
- Private kitchen:
  - Fully equipped (induction hobs, oven, microwave, extractor hood, fridge with freezer and sink) or kitchenette (combined oven microwave, fridge with freezer and sink).
- Private bathroom.
- TV.
- 120 in singles or 90 cm in twins wide bed with high quality mattress and storage space.
- Wardrobe.
- Desk and study area.
- Dining area.
- Traditional and USB plugs.