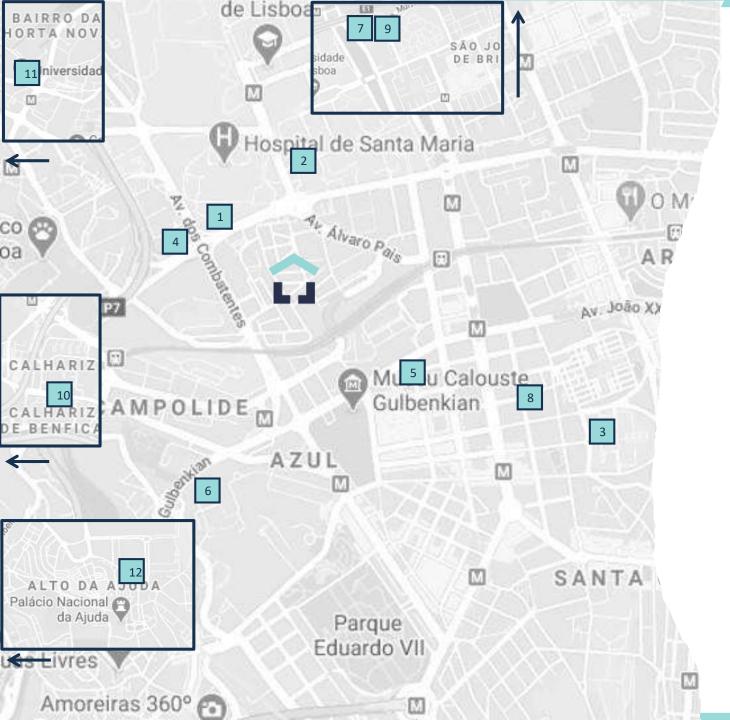

# Lisboa Cidade Universitária

- 1 UL 1,2 km (Medicina, Direito, Letras, Psicologia, Dentária, Farmácia)
- 1 ISCTE 1,0 km
- 2 Técnico 2,4 km
- 3 UCP 1,7 km
- 4 NOVA FCSH 1,0 km
- 5 NOVA (Campolide) 2,0 km (IMS, Direito)
- 6 LUSÓFONA 2,0 km
- 7 ISCAL 1,4 km
- 8 ISG 2,2 km
- 9 IPL 4,5 km (ESCS / ESEL / ESML)
- LO EUROPEIA 4,5 km
- 11 UL (Ajuda) 6,0 km (Veterinária, Arquitetura, ISCSP)