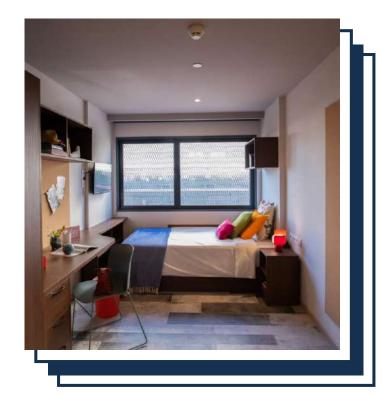

# **STUDIOS**

SINGLE & TWIN

In our residences you will find single studios and in some also twins and all of them fully equipped to make your experience unforgettable

Living with your friends has never been so easy!

# **STUDIOS**

\* Kitchenware not included

At Livensa Living residences you will find twin and single studios fully equipped with a kitchen and a private bathroom .

#### All rooms include:

- Individually adjustable air conditioning (hot and cold).
- Private kitchen:
  - Fully equipped (induction hobs, oven, microwave, extractor hood, fridge with freezer and sink) or kitchenette (combined oven microwave, fridge with freezer and sink).
- Private bathroom.
- TV.
- 120 in singles or 90 cm in twins wide bed with high quality mattress and storage space.
- Wardrobe.
- Desk and study area.
- Dining area.
- Traditional and USB plugs.