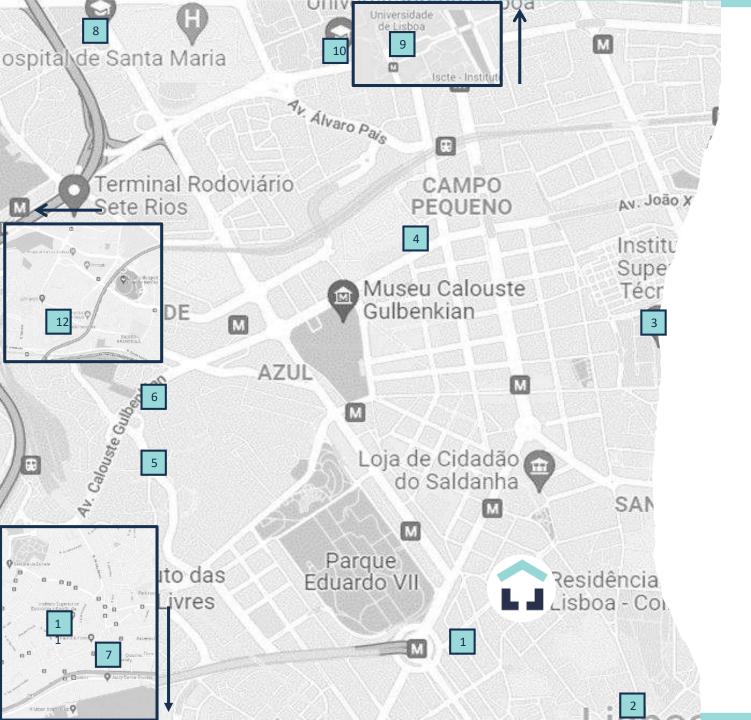

# Lisboa Marquês de Pombal

- 1 Universidade Autónoma 900 m
- 2 Faculdade de Ciências Médicas (NOVA Medical School) 900 m)
- 3 Técnico (IST) 1,6 Km
- 4 NOVA FCSH 1,9 Km
- 5 NOVA IMS 2,1 Km
- 6 NOVA School of Law 2,2 Km
- 7 IADE Creative University 2,9 Km
- 8 Universidade Católica (UCP) 3,2 Km
- 9 Universidade de Lisboa (UL) 3,5 Km
- 10 ISCTE IUL- 3,2 Km
- 11 ISEG 3,2 Km
- 12 Inst. Politéc. de Lisboa (IPL) 5,7 Km