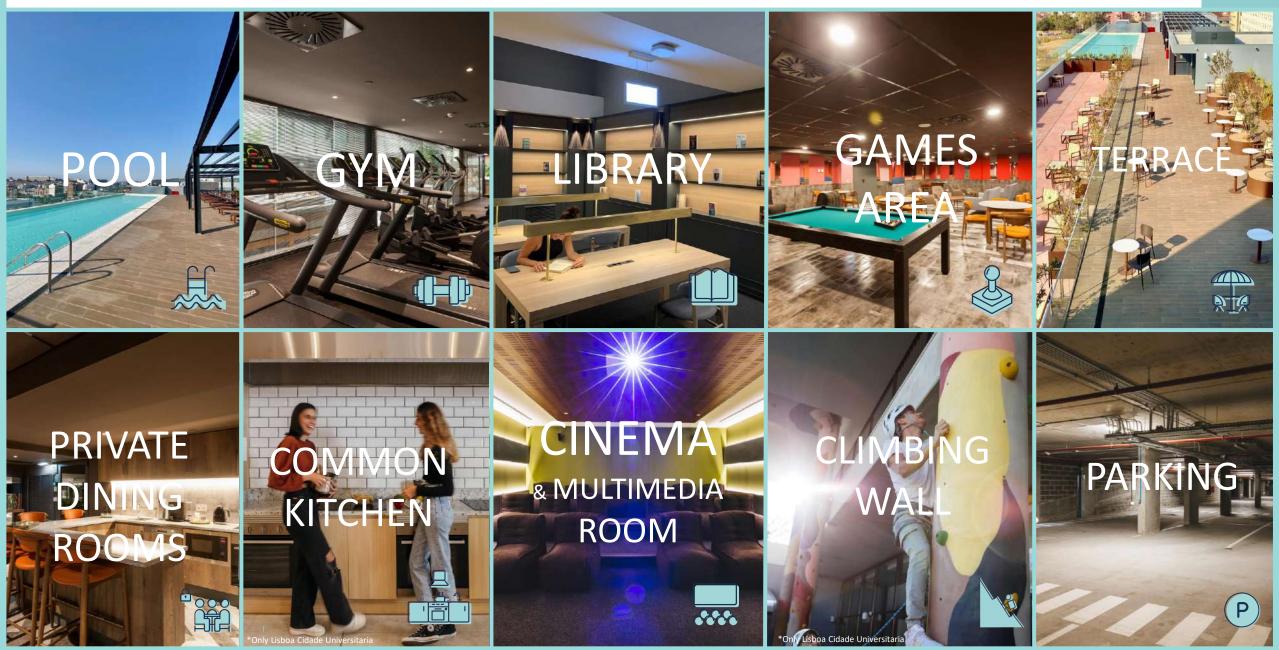

### **OUR FACILITIES**

At Livensa we have a complete program of **volunteer activities** that will help you make new friends from the very first moment.

Our Student Life program organizes events in the residences throughout the year to make the best of your stay at Livensa.

Come to live to Livensa and get great memories, experiences and more friends!

Also, you will have all the necessary services to make your day by day much easier and letting you to focus on your studies and enjoy this new experience.

#### **OUR SERVICES**